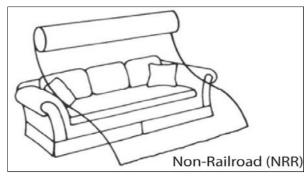

| SHIP TO: Chaddock, 100 Reep Drive, Morganton, North Carolina 28655, USA |                                            |  |
|-------------------------------------------------------------------------|--------------------------------------------|--|
|                                                                         | COM/COL FABRIC/LEATHER TAG:                |  |
| DEALER INFORMATION:                                                     | FABRIC/LEATHER INFORMATION:                |  |
| NAME                                                                    | SOURCE/PO/YARDAGE                          |  |
| ADDRESS                                                                 | TRIM SOURCE/PO/YARDAGE                     |  |
|                                                                         | VERTICAL REPEAT HORIZONTAL REPEAT          |  |
| DEALER ORDER NUMBER                                                     | PATTERN NAME, NUMBER, COLOR                |  |
| FRAME NUMBER                                                            | WIDTH                                      |  |
| SALES ORDER NUMBER                                                      | NUMBER OF YARDS/SQ FT SENT                 |  |
| CUSTOMER NAME                                                           | DIRECTION OF FABRIC RR NRR                 |  |
| CONTACT PERSON                                                          | SAME FABRIC/LEATHER ALL OVER YES NO        |  |
|                                                                         | Permission to back fabric at charge YES NO |  |