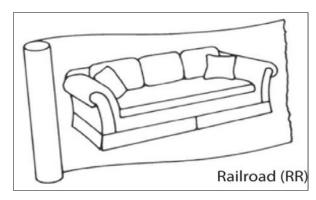

| SHIP TO: Chaddock, 100 Reep Drive, Morganton, North Carolina 28655, USA |                                            |  |
|-------------------------------------------------------------------------|--------------------------------------------|--|
|                                                                         | COM/COL FABRIC/LEATHER TAG:                |  |
| DEALER INFORMATION:                                                     | FABRIC/LEATHER INFORMATION:                |  |
| NAME                                                                    | SOURCE/PO/YARDAGE                          |  |
| ADDRESS                                                                 | TRIM SOURCE/PO/YARDAGE                     |  |
|                                                                         | VERTICAL REPEAT HORIZONTAL REPEAT          |  |
| DEALER ORDER NUMBER                                                     | PATTERN NAME, NUMBER, COLOR                |  |
| FRAME NUMBER                                                            | WIDTH                                      |  |
| SALES ORDER NUMBER                                                      | NUMBER OF YARDS/SQ FT SENT                 |  |
| CUSTOMER NAME                                                           | DIRECTION OF FABRIC RR NRR                 |  |
| CONTACT PERSON                                                          | SAME FABRIC/LEATHER ALL OVER YES NO        |  |
|                                                                         | Permission to back fabric at charge YES NO |  |